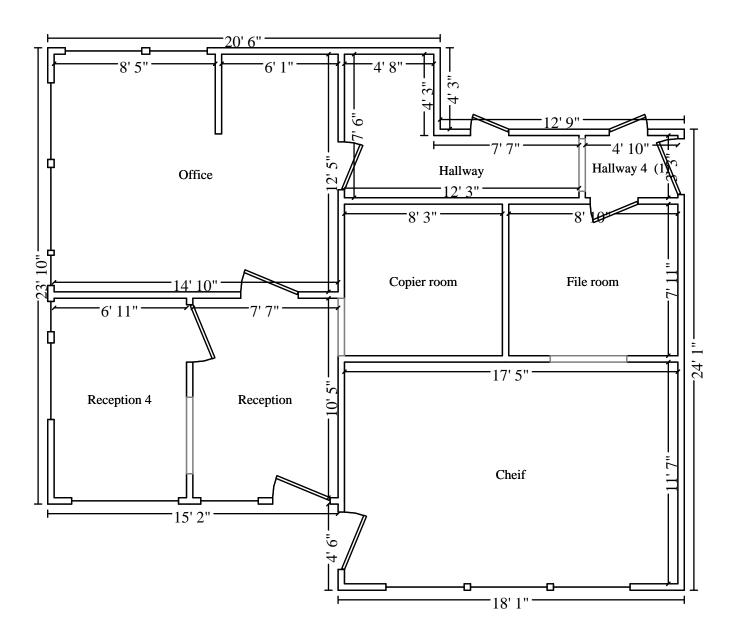

### MORONGOFD

**1st Floor** 

#### **1st Floor**

| DESCRIPTION                                                   | QTY       | REMOVE   | REPLACE | TAX    | TOTAL     |
|---------------------------------------------------------------|-----------|----------|---------|--------|-----------|
| 1. Respirator - Full face - multi-<br>purpose resp. (per day) | 40.00 DA  | 0.00     | 7.61    | 0.00   | 304.40    |
| 2. Respirator cartridge - HEPA only (per pair)                | 40.00 EA  | 0.00     | 15.24   | 44.20  | 653.80    |
| 3. Add for personal protective equipment - Heavy duty         | 80.00 EA  | 0.00     | 38.87   | 225.45 | 3,335.05  |
| 4. Plastic bag - used for disposal of contaminated items      | 700.00 EA | 0.00     | 3.21    | 162.91 | 2,409.91  |
| Double bagging of debris per regulation.                      |           |          |         |        |           |
| 5. Controlled EPA diosposal of hazardous waste                | 1.50 EA   | 2,600.00 | 0.00    | 0.00   | 3,900.00  |
| Controlled EPA tracked disposal.                              |           |          |         |        |           |
| 6. Negative air fan/Air scrubber (24 hr period) - No monit.   | 16.00 DA  | 0.00     | 80.00   | 0.00   | 1,280.00  |
| Two for eight days                                            |           |          |         |        |           |
| 7. Equipment decontamination charge - HVY, per piece of equip | 2.00 EA   | 0.00     | 83.54   | 0.81   | 167.89    |
| One air scrubbers.                                            |           |          |         |        |           |
| 8. Peel & seal zipper - heavy duty                            | 4.00 EA   | 0.00     | 18.82   | 3.65   | 78.93     |
| 9. AQMD Notification Fee                                      | 1.00 EA   | 0.00     | 950.00  | 0.00   | 950.00    |
| Total: 1st Floor                                              |           |          |         | 437.02 | 13,079.98 |