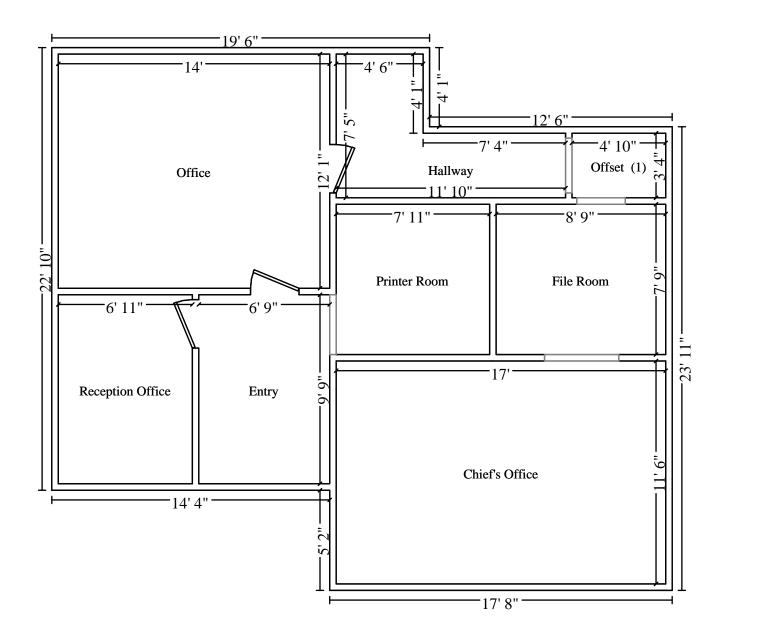

Main Level

| <u>7' 11" 2' 6" 3' 10" 7' 5"</u> | Chief's Office            | Height: 8'               |
|----------------------------------|---------------------------|--------------------------|
| у 50                             | 430.44 SF Walls           | 195.50 SF Ceiling        |
|                                  | 625.94 SF Walls & Ceiling | 195.50 SF Floor          |
|                                  | 21.72 SY Flooring         | 53.17 LF Floor Perimeter |
| ĩa17'                            | 57.00 LF Ceil. Perimeter  |                          |
| 17' 8"                           |                           |                          |

| y<br>→ 3' 9" → (+2' 6" +2' 1" +<br>1++2' 6" +2' 1" +           | File Room |                    |               |                     | Height: 8' |
|----------------------------------------------------------------|-----------|--------------------|---------------|---------------------|------------|
|                                                                | 221.78    | SF Walls           | (             | 57.81 SF Ceiling    |            |
| File Room                                                      | 289.59    | SF Walls & Ceiling | (             | 67.81 SF Floor      |            |
|                                                                | 7.53      | SY Flooring        |               | 26.67 LF Floor Peri | meter      |
| <u> </u>                                                       | 33.00     | LF Ceil. Perimeter |               |                     |            |
| Missing Wall - Goes to Floor                                   | 2' 6'' 2  | X 6' 8''           | Opens into OI | FSET                |            |
| Missing Wall - Goes to Floor                                   | 3' 10"    | X 6' 8''           | Opens into CH | HEFS_OFFI           |            |
| DESCRIPTION                                                    | QTY       | REMOVE             | REPLACE       | TAX                 | TOTAL      |
| 19. Containment<br>Barrier/Airlock/Decon. Chamber              | 221.78 SF | 0.00               | 1.50          | 0.00                | 332.67     |
| 20. Remove drywall with asbestos acoustic and bag for disposal | 67.81 SF  | 2.50               | 0.00          | 0.00                | 169.53     |

|                                                                                                             | llway             |                          |                     |                          | Height: 8' |  |
|-------------------------------------------------------------------------------------------------------------|-------------------|--------------------------|---------------------|--------------------------|------------|--|
|                                                                                                             | 272.44 SF Walls   |                          |                     | 57.76 SF Ceiling         |            |  |
|                                                                                                             | 330.20            | SF Walls & Ceiling       |                     | 57.76 SF Floor           |            |  |
| $\begin{array}{c} Hallway \end{array}$                                                                      | 6.42              | SY Flooring              |                     | 33.17 LF Floor Peri      | meter      |  |
|                                                                                                             | 38.50             | LF Ceil. Perimeter       |                     |                          |            |  |
| Door                                                                                                        | 2' 6''            | X 6' 8''                 | Opens into O        | FFICE                    |            |  |
|                                                                                                             | broom: Offset (1) |                          |                     |                          | Height: 8' |  |
| 4' 10"                                                                                                      | 95.11             | SF Walls                 | 16.11 SF Ceiling    |                          |            |  |
| $\begin{bmatrix} 0 \\ -1 \\ 0 \end{bmatrix} \xrightarrow{f} 0 = \begin{bmatrix} 0 \\ -1 \\ 0 \end{bmatrix}$ | 111.22            | SF Walls & Ceiling       | 16.11 SF Floor      |                          |            |  |
|                                                                                                             | 1.79              | SY Flooring              |                     | 11.00 LF Floor Perimeter |            |  |
|                                                                                                             | 16.33             | 16.33 LF Ceil. Perimeter |                     |                          |            |  |
| 5"                                                                                                          |                   |                          |                     |                          |            |  |
| Missing Wall - Goes to Floor                                                                                | 2' 10'            | ' X 6' 8''               | Opens into H        | ALLWAY                   |            |  |
| Missing Wall - Goes to Floor                                                                                | 2' 6''            | X 6' 8''                 | <b>Opens into F</b> | Opens into FILE_ROOM     |            |  |
| DESCRIPTION                                                                                                 | QTY               | REMOVE                   | REPLACE             | TAX                      | TOTAL      |  |
| 24. Containment<br>Barrier/Airlock/Decon. Chamber                                                           | 367.56 SF         | 0.00                     | 1.50                | 0.00                     | 551.34     |  |
| 25. Remove drywall with asbestos acoustic and bag for disposal                                              | 38.23 SF          | 2.50                     | 0.00                | 0.00                     | 95.58      |  |
| 26. Scrape off asbestos acoustic from drywall and bag for disposal                                          | 35.64 SF          | 5.75                     | 0.00                | 0.00                     | 204.93     |  |
| 27. Remove carpet and bag for disposal                                                                      | 73.87 SF          | 0.95                     | 0.00                | 0.00                     | 70.18      |  |
|                                                                                                             |                   |                          |                     |                          |            |  |

|                              | Printer Room              | Height: 8'               |
|------------------------------|---------------------------|--------------------------|
|                              | 230.11 SF Walls           | 61.35 SF Ceiling         |
| Printer Room                 | 291.47 SF Walls & Ceiling | 61.35 SF Floor           |
|                              | 6.82 SY Flooring          | 28.25 LF Floor Perimeter |
|                              | 31.33 LF Ceil. Perimeter  |                          |
| Missing Wall - Goes to Floor | 3' 1'' X 6' 8''           | Opens into ENTRY         |

|                                                                                                                                                                                                                                                                                                                                                                                                                                                                                                                                                                                                                                                                                                                                                                                                                                                                                                                                                                                                                                                                                                                                                                                                                                                                                                                                                                                                                                                                                                                                                                                                                                                                                                                                                                                                                                                                                                                                                                                                                                                                                                                                                                                                                                                                                                                                                                                                                                                                                                                                                                                                                                                                                                                                                                                                                                                                                                                                                                                    | ce        |                    |                     |                     | Height: 8' |
|------------------------------------------------------------------------------------------------------------------------------------------------------------------------------------------------------------------------------------------------------------------------------------------------------------------------------------------------------------------------------------------------------------------------------------------------------------------------------------------------------------------------------------------------------------------------------------------------------------------------------------------------------------------------------------------------------------------------------------------------------------------------------------------------------------------------------------------------------------------------------------------------------------------------------------------------------------------------------------------------------------------------------------------------------------------------------------------------------------------------------------------------------------------------------------------------------------------------------------------------------------------------------------------------------------------------------------------------------------------------------------------------------------------------------------------------------------------------------------------------------------------------------------------------------------------------------------------------------------------------------------------------------------------------------------------------------------------------------------------------------------------------------------------------------------------------------------------------------------------------------------------------------------------------------------------------------------------------------------------------------------------------------------------------------------------------------------------------------------------------------------------------------------------------------------------------------------------------------------------------------------------------------------------------------------------------------------------------------------------------------------------------------------------------------------------------------------------------------------------------------------------------------------------------------------------------------------------------------------------------------------------------------------------------------------------------------------------------------------------------------------------------------------------------------------------------------------------------------------------------------------------------------------------------------------------------------------------------------------|-----------|--------------------|---------------------|---------------------|------------|
| 4<br>8<br>8                                                                                                                                                                                                                                                                                                                                                                                                                                                                                                                                                                                                                                                                                                                                                                                                                                                                                                                                                                                                                                                                                                                                                                                                                                                                                                                                                                                                                                                                                                                                                                                                                                                                                                                                                                                                                                                                                                                                                                                                                                                                                                                                                                                                                                                                                                                                                                                                                                                                                                                                                                                                                                                                                                                                                                                                                                                                                                                                                                        | 384.00    | SF Walls           | 1                   | 69.17 SF Ceiling    |            |
|                                                                                                                                                                                                                                                                                                                                                                                                                                                                                                                                                                                                                                                                                                                                                                                                                                                                                                                                                                                                                                                                                                                                                                                                                                                                                                                                                                                                                                                                                                                                                                                                                                                                                                                                                                                                                                                                                                                                                                                                                                                                                                                                                                                                                                                                                                                                                                                                                                                                                                                                                                                                                                                                                                                                                                                                                                                                                                                                                                                    | 553.17    | SF Walls & Ceiling | 1                   | 69.17 SF Floor      |            |
| ĨĨĨ ţĨ                                                                                                                                                                                                                                                                                                                                                                                                                                                                                                                                                                                                                                                                                                                                                                                                                                                                                                                                                                                                                                                                                                                                                                                                                                                                                                                                                                                                                                                                                                                                                                                                                                                                                                                                                                                                                                                                                                                                                                                                                                                                                                                                                                                                                                                                                                                                                                                                                                                                                                                                                                                                                                                                                                                                                                                                                                                                                                                                                                             |           | SY Flooring        |                     | 47.17 LF Floor Peri | imeter     |
| $\frac{1}{10^{-7} \cdot 1^{-9} \cdot 10^{-9} \cdot $ |           | LF Ceil. Perimeter |                     |                     |            |
| Door                                                                                                                                                                                                                                                                                                                                                                                                                                                                                                                                                                                                                                                                                                                                                                                                                                                                                                                                                                                                                                                                                                                                                                                                                                                                                                                                                                                                                                                                                                                                                                                                                                                                                                                                                                                                                                                                                                                                                                                                                                                                                                                                                                                                                                                                                                                                                                                                                                                                                                                                                                                                                                                                                                                                                                                                                                                                                                                                                                               | 2' 6''    | X 6' 8''           | Opens into EN       | NTRY                |            |
| Door                                                                                                                                                                                                                                                                                                                                                                                                                                                                                                                                                                                                                                                                                                                                                                                                                                                                                                                                                                                                                                                                                                                                                                                                                                                                                                                                                                                                                                                                                                                                                                                                                                                                                                                                                                                                                                                                                                                                                                                                                                                                                                                                                                                                                                                                                                                                                                                                                                                                                                                                                                                                                                                                                                                                                                                                                                                                                                                                                                               | 2' 6''    | X 6' 8''           | <b>Opens into H</b> | ALLWAY              |            |
| DESCRIPTION                                                                                                                                                                                                                                                                                                                                                                                                                                                                                                                                                                                                                                                                                                                                                                                                                                                                                                                                                                                                                                                                                                                                                                                                                                                                                                                                                                                                                                                                                                                                                                                                                                                                                                                                                                                                                                                                                                                                                                                                                                                                                                                                                                                                                                                                                                                                                                                                                                                                                                                                                                                                                                                                                                                                                                                                                                                                                                                                                                        | QTY       | REMOVE             | REPLACE             | TAX                 | TOTAL      |
| 36. Containment<br>Barrier/Airlock/Decon. Chamber                                                                                                                                                                                                                                                                                                                                                                                                                                                                                                                                                                                                                                                                                                                                                                                                                                                                                                                                                                                                                                                                                                                                                                                                                                                                                                                                                                                                                                                                                                                                                                                                                                                                                                                                                                                                                                                                                                                                                                                                                                                                                                                                                                                                                                                                                                                                                                                                                                                                                                                                                                                                                                                                                                                                                                                                                                                                                                                                  | 384.00 SF | 0.00               | 1.50                | 0.00                | 576.00     |
| 37. Remove drywall with asbestos acoustic and bag for disposal                                                                                                                                                                                                                                                                                                                                                                                                                                                                                                                                                                                                                                                                                                                                                                                                                                                                                                                                                                                                                                                                                                                                                                                                                                                                                                                                                                                                                                                                                                                                                                                                                                                                                                                                                                                                                                                                                                                                                                                                                                                                                                                                                                                                                                                                                                                                                                                                                                                                                                                                                                                                                                                                                                                                                                                                                                                                                                                     | 169.17 SF | 2.50               | 0.00                | 0.00                | 422.93     |
| 38. Remove carpet and bag for disposal                                                                                                                                                                                                                                                                                                                                                                                                                                                                                                                                                                                                                                                                                                                                                                                                                                                                                                                                                                                                                                                                                                                                                                                                                                                                                                                                                                                                                                                                                                                                                                                                                                                                                                                                                                                                                                                                                                                                                                                                                                                                                                                                                                                                                                                                                                                                                                                                                                                                                                                                                                                                                                                                                                                                                                                                                                                                                                                                             | 169.17 SF | 0.95               | 0.00                | 0.00                | 160.71     |
| 39. Chemically remove asbestos floor mastic from concrete and bag for disposal                                                                                                                                                                                                                                                                                                                                                                                                                                                                                                                                                                                                                                                                                                                                                                                                                                                                                                                                                                                                                                                                                                                                                                                                                                                                                                                                                                                                                                                                                                                                                                                                                                                                                                                                                                                                                                                                                                                                                                                                                                                                                                                                                                                                                                                                                                                                                                                                                                                                                                                                                                                                                                                                                                                                                                                                                                                                                                     | 169.17 SF | 7.25               | 0.00                | 0.00                | 1,226.48   |
| 40. HEPA Vacuuming/wet wiping                                                                                                                                                                                                                                                                                                                                                                                                                                                                                                                                                                                                                                                                                                                                                                                                                                                                                                                                                                                                                                                                                                                                                                                                                                                                                                                                                                                                                                                                                                                                                                                                                                                                                                                                                                                                                                                                                                                                                                                                                                                                                                                                                                                                                                                                                                                                                                                                                                                                                                                                                                                                                                                                                                                                                                                                                                                                                                                                                      | 722.33 SF | 0.00               | 1.75                | 0.00                | 1,264.08   |
| Totals: Office                                                                                                                                                                                                                                                                                                                                                                                                                                                                                                                                                                                                                                                                                                                                                                                                                                                                                                                                                                                                                                                                                                                                                                                                                                                                                                                                                                                                                                                                                                                                                                                                                                                                                                                                                                                                                                                                                                                                                                                                                                                                                                                                                                                                                                                                                                                                                                                                                                                                                                                                                                                                                                                                                                                                                                                                                                                                                                                                                                     |           |                    |                     | 0.00                | 3,650.20   |

| <u><u><u> </u></u></u>                            | ry                                 |                    |                                              |                     | Height: 8' |
|---------------------------------------------------|------------------------------------|--------------------|----------------------------------------------|---------------------|------------|
|                                                   | 210.11                             | SF Walls           | (                                            | 55.81 SF Ceiling    |            |
| Ĩĭ tí                                             | 275.92                             | SF Walls & Ceiling | (                                            | 65.81 SF Floor      |            |
| Office Entry                                      | 7.31                               | SY Flooring        |                                              | 24.92 LF Floor Peri | meter      |
|                                                   | 33.00                              | LF Ceil. Perimeter |                                              |                     |            |
| Door                                              | 2' 6'' X 6' 8''<br>3' 1'' X 6' 8'' |                    | Opens into OFFICE<br>Opens into PRINTER_ROOM |                     |            |
| Missing Wall - Goes to Floor                      |                                    |                    |                                              |                     |            |
| Door                                              | 2' 6''                             | X 6' 8''           | <b>Opens into RECEPTION_OF</b>               |                     |            |
| DESCRIPTION                                       | QTY                                | REMOVE             | REPLACE                                      | TAX                 | TOTAL      |
| 41. Containment<br>Barrier/Airlock/Decon. Chamber | 210.11 SF                          | 0.00               | 1.50                                         | 0.00                | 315.17     |
| 42. Peel & seal zipper - heavy duty               | 2.00 EA                            | 0.00               | 18.75                                        | 0.00                | 37.50      |

| <u>7' 1"</u> Re | ception Office            | Height: 8                |
|-----------------|---------------------------|--------------------------|
| ون<br>اب        | 250.00 SF Walls           | 67.44 SF Ceiling         |
| ption Office E  | 317.44 SF Walls & Ceiling | 67.44 SF Floor           |
|                 | 7.49 SY Flooring          | 30.83 LF Floor Perimeter |
|                 | 33.33 LF Ceil. Perimeter  |                          |